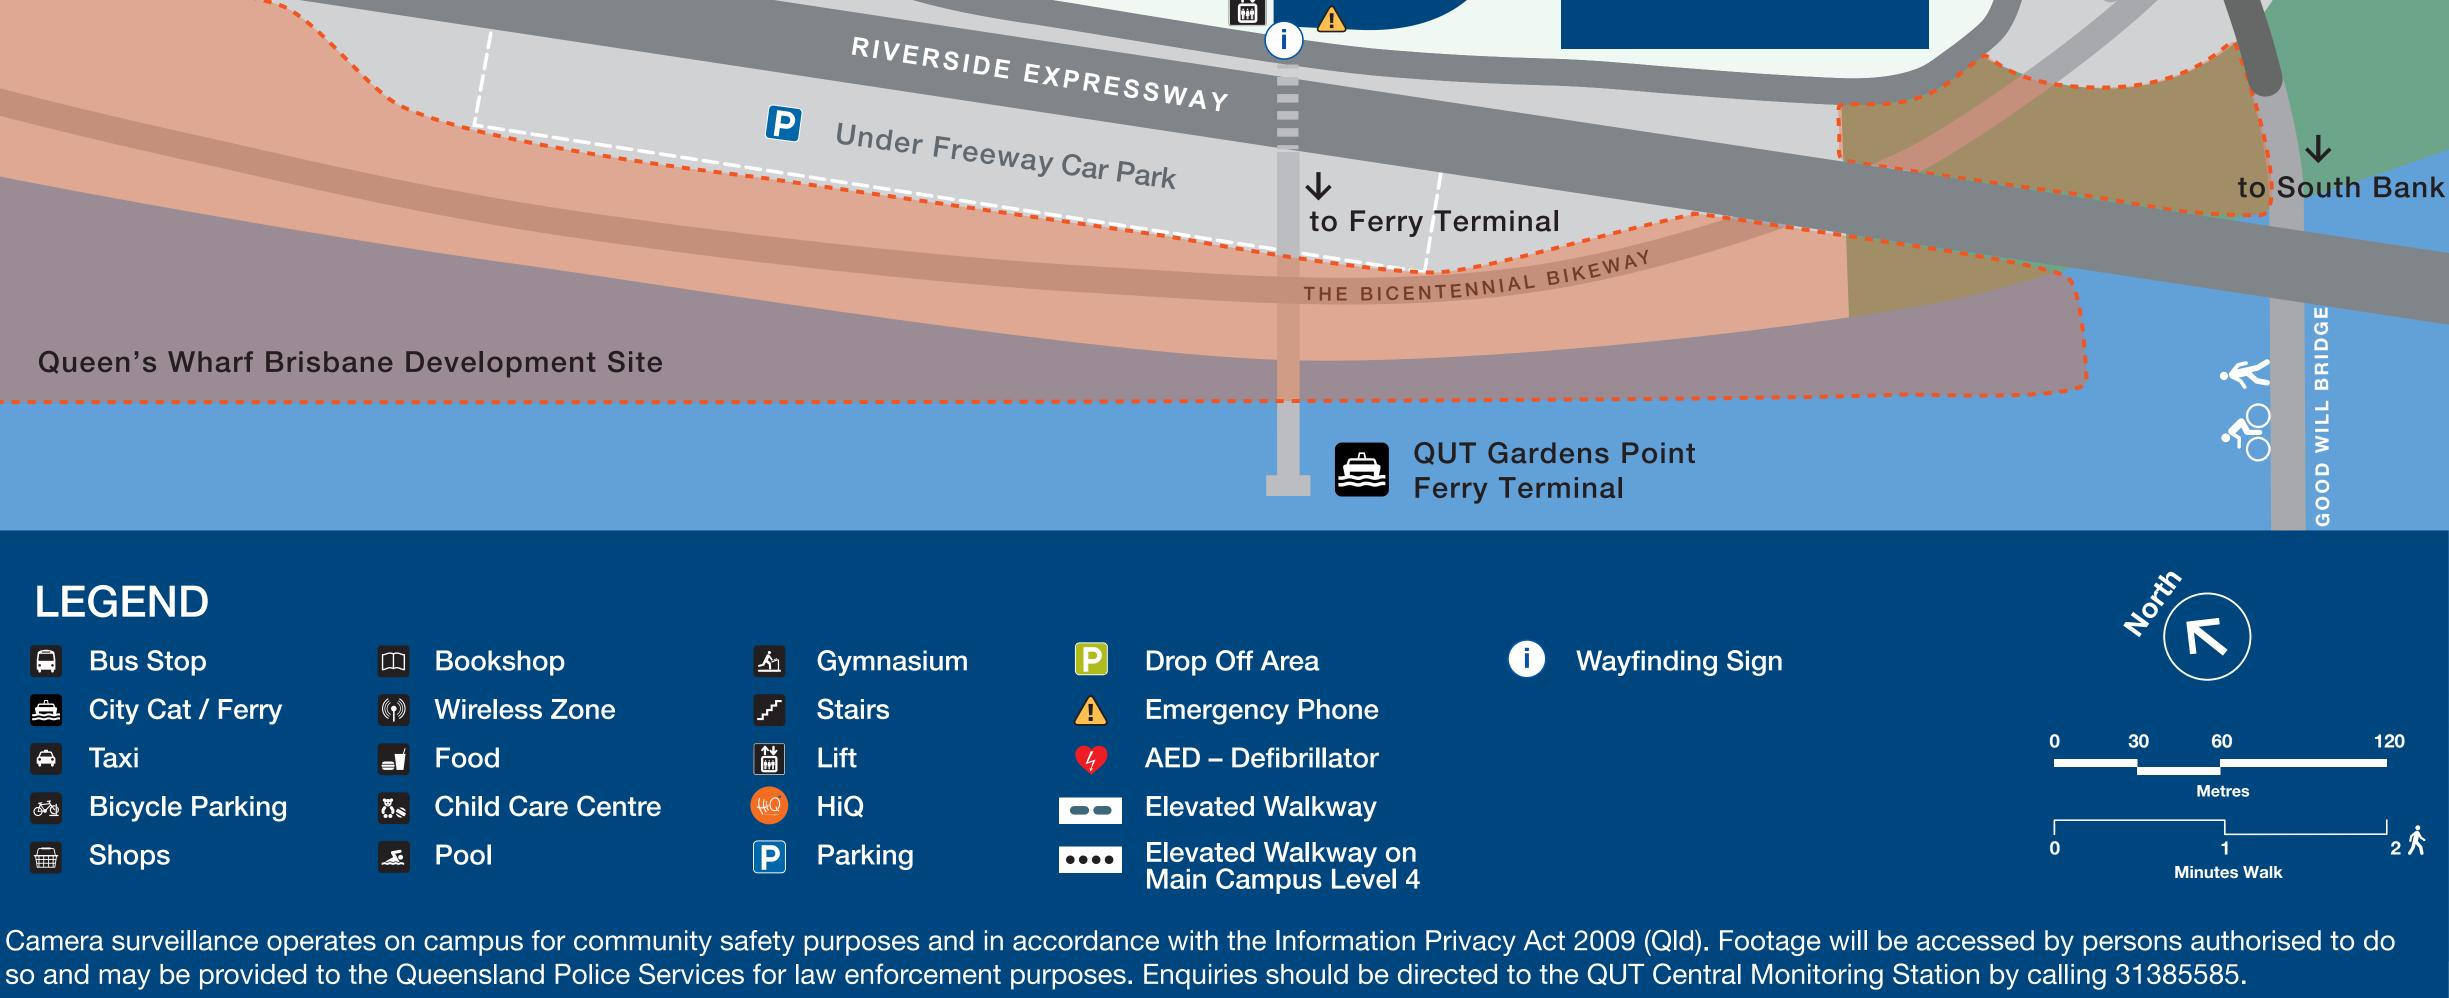

## GARDENS POINT CAMPUS QUT Intercampus City Botanic Gardens Shuttle Gardens **Theatre** ← to City MAIN DRIVE **GEORGE STREET** MAIN DRIVE QUT Art Museum **Room Three Sixty** ALICE STREET to Kidney Lawn River Stage Registrars Old Government BOWEN LANE Garden KENNEDY WAY East Lawn House (p) William Robinson Gallery **Parliament House** D **(**†) Ε The Cube **Lady Bowen Lawn** Н **₫₫** G Science and Library Engineering Centre ARDENS POINT ROAD NORMAN WAY The Kindler P Theatre ₫<u>₫</u> CAIR (p) Q 🥠 M **4** O W **4** R O Podium LAMINGTON DRIVE ₫<u>₫</u> SP ZP C P **↑↓** RIVERSIDE EXPRESSWAY Under Freeway Car Park to Ferry Terminal THE BICENTENNIAL BIKEWA Queen's Wharf Brisbane Development Site **QUT Gardens Point Ferry Terminal LEGEND**